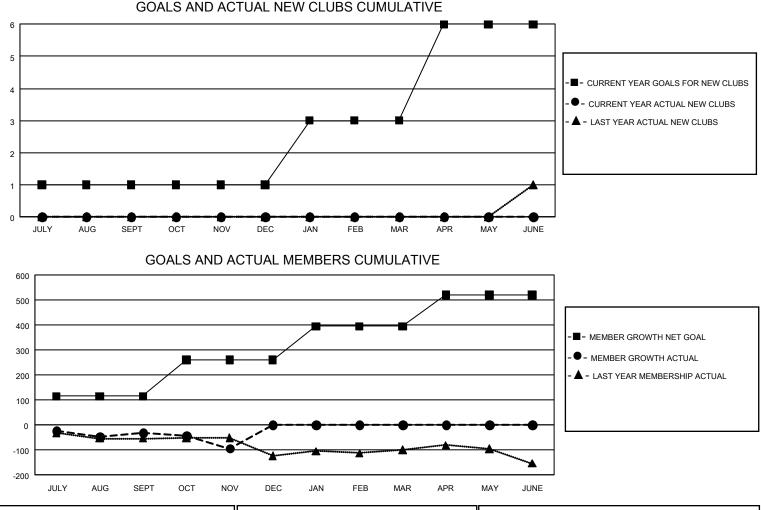

## GMT MONTHLY MEMBERSHIP PROGRESS REPORT Results as of: 11/30/2019

**Multiple District 22** 

LOCATION: MARYLAND

GMT: OPEN

GMT CA 1

| Clubs         |               |             |               | Members       |                        |                         |                                                    |  |
|---------------|---------------|-------------|---------------|---------------|------------------------|-------------------------|----------------------------------------------------|--|
|               | RESULTS FOR   | R 2019-2020 |               |               | RESULTS FOR 2019-2020  |                         |                                                    |  |
| QUARTER       | NEW CLUB GOAL | NEW CLUBS   | DROPPED CLUBS | QUARTER       | BER GROWTH NET<br>GOAL | MEMBER GROWTH<br>ACTUAL | DROPPED<br>MEMBERS ACTUAL<br>(including transfers) |  |
| JULY/AUG/SEPT | 3             | 0           | 1             | JULY/AUG/SEPT | 345                    | 138                     | 160                                                |  |
| OCT/NOV/DEC   | 0             | 0           | 2             | OCT/NOV/DEC   | 435                    | 93                      | 138                                                |  |
| JAN/FEB/MAR   | 6             | 0           | 0             | JAN/FEB/MAR   | 405                    | 0                       | 0                                                  |  |
| APR/MAY/JUNE  | 9             | 0           | 0             | APR/MAY/JUNE  | 375                    | 0                       | 0                                                  |  |